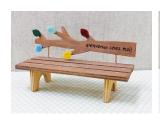

Size:dia.40\*74

Size:dia.

material: wood,(plywood)

Due to the nature of these natural wood products, slight variation in color, size, shape, and thickness may occur. Please expect, as with any natural wood product, splintering may occur, and with time, the material may show signs of wear, such as cracks, loosening bark, etc.

Made in Japan

size: Show in each picture.