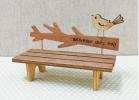

Size:dia.40\*74

Size:dia.

material: wood,(plywood)

Due to the nature of these natural wood products, slight variation in color, size, shape, and thickness may occur. Please expect, as with any natural wood product, splintering may occur, and with time, the material may show signs of wear, such as cracks, loosening bark, etc.

Made in Japan

size: Show in each picture.