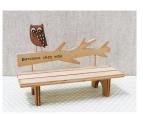

Size:dia.40\*74

Size:dia.

material: wood,(plywood)

Due to the nature of these natural wood products, slight variation in color, size, shape, and thickness may occur. Please expect, as with any natural wood product, splintering may occur, and with time, the material may show signs of wear, such as cracks, loosening bark, etc.

Made in Japan

size: Show in each picture.