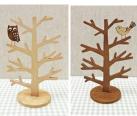

Size:dia.40\*74

Size:dia.

material: wood,(plywood)

Due to the nature of these natural wood products, slight variation in color, size, shape, and thickness may occur. Please expect, as with any natural wood product, splintering may occur, and with time, the material may show signs of wear, such as cracks, loosening bark, etc.

Made in Japan

size: Show in each picture.