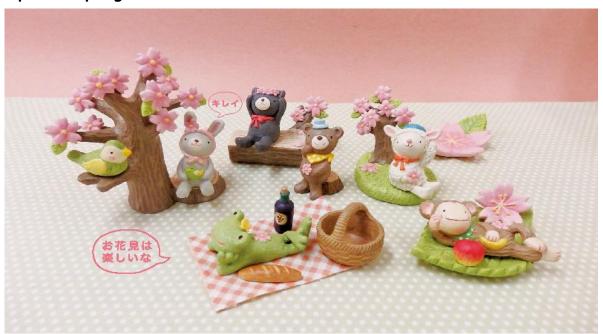

# Japanese spring sakura seasonal mascot

#### Animal mascot

material: resin

You can enjoy all year long resin collection.

Spring and Autumn seasonal selection are especially special emotional attachment.

Made in China

Size:40\*40\*50mm