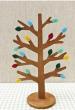

Size:dia.40\*74

Size:dia.

material: wood,(plywood)

Due to the nature of these natural wood products, slight variation in color, size, shape, and thickness may occur. Please expect, as with any natural wood product, splintering may occur, and with time, the material may show signs of wear, such as cracks, loosening bark, etc.

Made in Japan

size: Show in each picture.