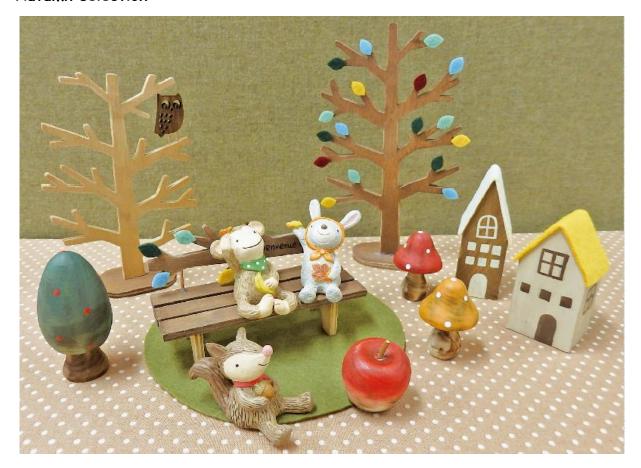

Size:dia.40\*74

Size:dia.

material: wood,(plywood)

Due to the nature of these natural wood products, slight variation in color, size, shape, and thickness may occur. Please expect, as with any natural wood product, splintering may occur, and with time, the material may show signs of wear, such as cracks, loosening bark, etc.

Made in Japan

size: Show in each picture.