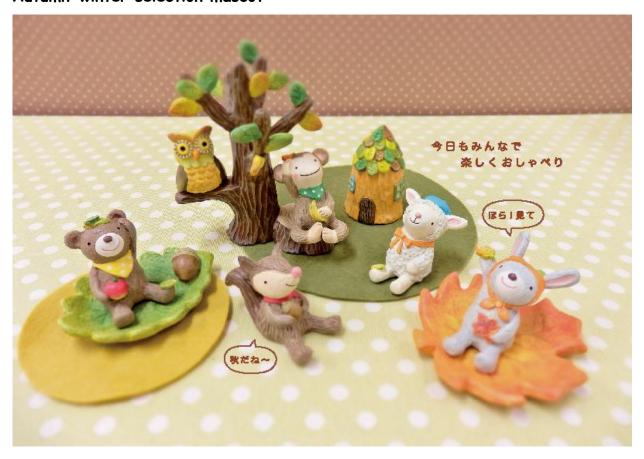

## Autumn-winter selection mascot

#### Autumn selection

Size:dia.32\*50mm

Size:32\*32\*90mm

Size:43\*32\*78m

Size:100\*60\*145mm

Size:125\*46\*70m

Size:120\*46\*80m

Size:120\*46\*84m