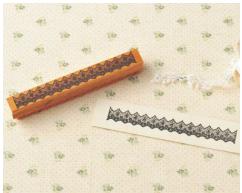

### flowery, music chart pattern

size:150\*20\*15mm

size:80\*20\*15mm

size:150\*20\*15mm

size:80\*20\*15mm