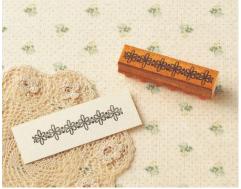

### flowery, music chart pattern

size:150\*20\*15mm

size:80\*20\*15mm

size:150\*20\*15mm

size:80\*20\*15mm