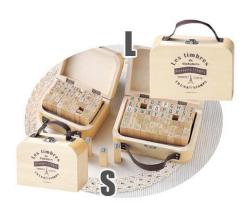

## Stamp pad

material: water-soluble ink, plastic case

Printable on wooden surface, cotton fabric surface. Soluble ink can fix to cotton, linen, silk, yet not to man-kind textile,PP, PE

Made in Japan

size:33\*33\*20mm



# Wooden Stamp

material: wood, rubber

Natural wooden stamp, number letter, Alphabet letters. Rubber stamp somewhat make lovely impression.

Made in P.R.China

#### Number



size:45\*35\*75mm size:60\*45\*75mm size:80\*60\*75mm

### Alphabet







size:65\*40\*65mm

size:100\*60\*65mm

size:120\*70\*65mm

### flowery, music chart pattern





size:150\*20\*15mm

size:80\*20\*15mm





size:150\*20\*15mm

size:80\*20\*15mm

### Trunk Stamp



size:155\*100\*60mm



size:155\*100\*60mm