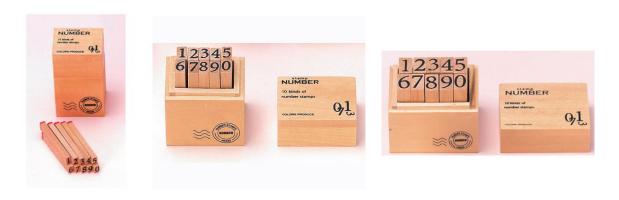

# Wooden Stamp

material: wood, rubber

Natural wooden stamp, number letter, Alphabet letters. Rubber stamp somewhat make lovely impression.

Made in P.R.China

#### Number

size:45\*35\*75mm size:60\*45\*75mm size:80\*60\*75mm