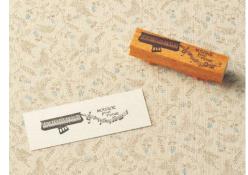

# Wooden Stamp

material: wood, rubber

Natural wooden stamp, number letter, Alphabet letters. Rubber stamp somewhat make lovely impression.

Made in P.R.China

### flowery, music chart pattern

size:150\*20\*15mm

size:80\*20\*15mm

size:150\*20\*15mm

size:80\*20\*15mm