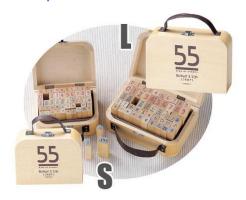

## Stamp pad

material: water-soluble ink, plastic case

Printable on wooden surface, cotton fabric surface. Soluble ink can fix to cotton, linen, silk, yet not to man-kind textile,PP, PE

Made in Japan

size:33\*33\*20mm



# Wooden Stamp

material: wood, rubber

Natural wooden stamp, number letter, Alphabet letters. Rubber stamp somewhat make lovely impression.

Made in P.R.China

#### Number



size:45\*35\*75mm size:60\*45\*75mm size:80\*60\*75mm

### Alphabet







size:65\*40\*65mm

size:100\*60\*65mm

size:120\*70\*65mm

### flowery, music chart pattern





size:150\*20\*15mm

size:80\*20\*15mm





size:150\*20\*15mm

size:80\*20\*15mm

### Trunk Stamp



size:155\*100\*60mm



size:155\*100\*60mm