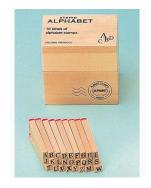

# Wooden Stamp

material: wood, rubber

Natural wooden stamp, number letter, Alphabet letters. Rubber stamp somewhat make lovely impression.

Made in P.R.China

### Alphabet

size:65\*40\*65mm

size:100\*60\*65mm

size:120\*70\*65mm