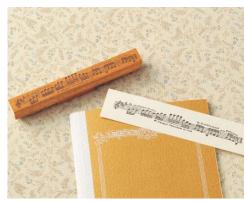

### flowery, music chart pattern

size:150\*20\*15mm

size:80\*20\*15mm

size:150\*20\*15mm

size:80\*20\*15mm