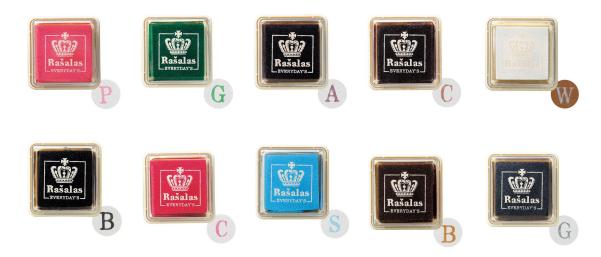

## Stamp pad

material: water-soluble ink, plastic case

Printable on wooden surface, cotton fabric surface. Soluble ink can fix to cotton, linen, silk, yet not to man-kind textile,PP, PE

Made in Japan

size:33\*33\*20mm