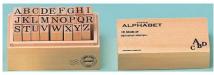

# Wooden Stamp

material: wood, rubber

Natural wooden stamp, number letter, Alphabet letters. Rubber stamp somewhat make lovely impression.

Made in P.R.China

### Alphabet

size:65\*40\*65mm

size:100\*60\*65mm

size:120\*70\*65mm