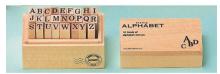

# Wooden Stamp

material: wood, rubber

Natural wooden stamp, number letter, Alphabet letters. Rubber stamp somewhat make lovely impression.

Made in P.R.China

### Alphabet

size:65\*40\*65mm

size:100\*60\*65mm

size:120\*70\*65mm